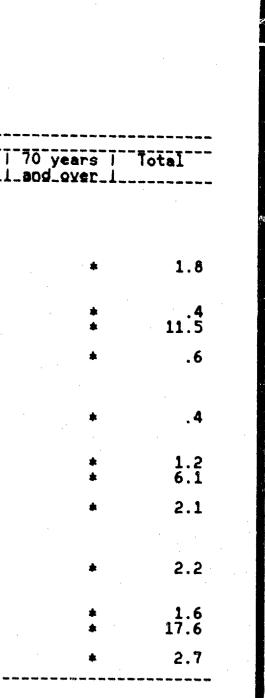

Unemployed in previous month, Married, 91 and under 104

|                                                                  |                  | ***              |                  |                | Age in curr | ent_month |         |          |
|------------------------------------------------------------------|------------------|------------------|------------------|----------------|-------------|-----------|---------|----------|
|                                                                  | 15-19  <br>vears | 20-24  <br>vears | 25-j4  <br>vears | 35-44<br>vears | 45-54       | 55-59     | 60-64   | 65-69 1  |
| Current labour force<br>status<br>Males<br>Employed<br>Full-time | <u>¥</u> 48L2t   | *28651           | *28651           | *29[3          | 1yeers1.    | yearsl.   | Yests1- | _¥68[81. |
| workers                                                          | *                | · , <b>*</b>     | 0.1              | 0.1            | *           | *         | *       | *        |
| Employed<br>Part-time                                            |                  |                  |                  |                |             |           |         |          |
| workers                                                          | . *              | *                | *                | *              | *           | *         | *       | *        |
| Unemployed<br>Not in labour                                      | *                | 0.4              | .2               | * *            | 0.2         | 0.2       | *       | *        |
| force                                                            | *                | *                | *                | *              | *           | *         | *       | *        |
| Females<br>Employed<br>Full-time                                 | :                |                  |                  |                |             |           |         |          |
| workers                                                          | <b>1</b> 2       | *                | *                | . *            | *           | *         | *       | *        |
| Employed<br>Part-time                                            |                  |                  |                  |                |             |           | h       | -        |
| workers                                                          | . 🔹              | *                | *                | *              | *           | . *       | *       | *        |
| Unemployed<br>Not in labour                                      | *                | .1               | *                | *              | *           | *         | *       | *        |
| force                                                            | *                | *                | *                | *              | *           | *         | *       | 2        |
| Persons<br>Employed<br>Full-time                                 |                  |                  |                  |                | . •         |           |         | ·        |
| workers<br>Employed<br>Part-time                                 | *                | <b>▲</b>         | .1               | .1             | *           | *         | *       | *        |
| workers                                                          | *                | *                | . 🔹              | *              | *           | *         | . *     | *        |
| Unemployed<br>Not in labour                                      | <b>*</b>         | · .5             | .2               | đi.            | .2          | .2        | *       | *        |
| force                                                            | *.               | *                | *                | · · · 🏦        | *           | *         | *       | *        |

K1

**GRP930** 

GRP911 TABLE GFDUR : ESTIMATES OF LABOUR FORCE STATUS & GROSS CHANGES(FLOWS) DERIVED FROM MATCHED RECORDS, BY DURATION OF UNEMPLOYMENT FOR JANUARY 1985 AND FEBRUARY 1985 ('900)-Continued

Unemployed in previous month, Married, 104 and over