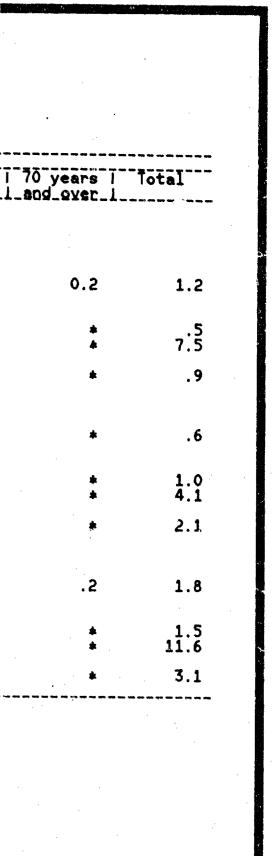

| and the first on the and the size and use are one are the day one are the size of a |                                         |                    |                  |                   | Bge in curre     | a loootb |                  |                    |
|-------------------------------------------------------------------------------------|-----------------------------------------|--------------------|------------------|-------------------|------------------|----------|------------------|--------------------|
|                                                                                     | 15-19  <br>vears                        | 20-24 1<br>years 1 | 25-34  <br>vears | 35-44  <br>_vears | 45-54  <br>vears | 35-59 T  | 60-64  <br>vears | 65-69 [<br>vears ] |
| urrent labour force<br>status<br>Males                                              | t u u <b>p</b> = ₩ b <b>U</b> a u u ± a | , # # # # in % & . |                  | <b></b>           | 1286-81-         |          |                  | *28[51             |
| Employed<br>Full-time                                                               | ,<br>, <b>,</b> ,                       | <b>.</b> .         |                  |                   | · · · ·          |          |                  |                    |
| workers<br>Employed<br>Part-time                                                    | · *                                     | 0.1                | 0.2              | 0.4               | 0.1              | 0.2      | * *<br>*         | . *                |
| workers<br>Unemployed<br>Not in labour                                              | 0.4                                     | 2.2                | *<br>3.8         | 5.4               | .2<br>5.1        | 3.7      | 0.2              | *                  |
| force<br>Females<br>Employed                                                        | *                                       | *                  | 1.3              | .1                | *                | .8       | .7               | *                  |
| Full-time<br>workers<br>Employed                                                    | *                                       | *                  | .6               | *                 | .1               | *        | ٠                | *                  |
| Partotime<br>workers<br>Unemployed                                                  | *                                       | <b>*</b><br>.4     | *<br>1.3         | .3<br>1.3         | <b>*</b><br>.4   | *<br>*   | *                | *                  |
| Not in labour<br>force                                                              |                                         | .1                 | .3               | .4                | *                | .1       | .1               | *                  |
| rsons<br>Employed<br>Full-time                                                      |                                         |                    |                  |                   |                  | ;        |                  |                    |
| workers<br>Employed<br>Part-time                                                    | *                                       | .1                 | . 8              | . 4               | .2               | .2       |                  | *                  |
| workers<br>Unemployed                                                               | .4                                      | 2.5                | \$<br>5.0        | .4<br>6.8         | 5.5              | 3.7      | .2<br>1.5        | *                  |
| Not in labour<br>force                                                              | . *                                     | .1                 | 1.6              | .5                | *                | .9       | .8               | *                  |

L1

**GRP930** 

GRP911 TABLE GFDUR : ESTIMATES OF LABOUR FORCE STATUS & GROSS CHANGES(FLOWS) DERIVED FROM MATCHED RECORDS, BY DURATION OF UNEMPLOYMENT FOR JANUARY 1985 AND FEBRUARY 1985 ('000)-Continued

Unemployed in previous month, Married, Total unemployed