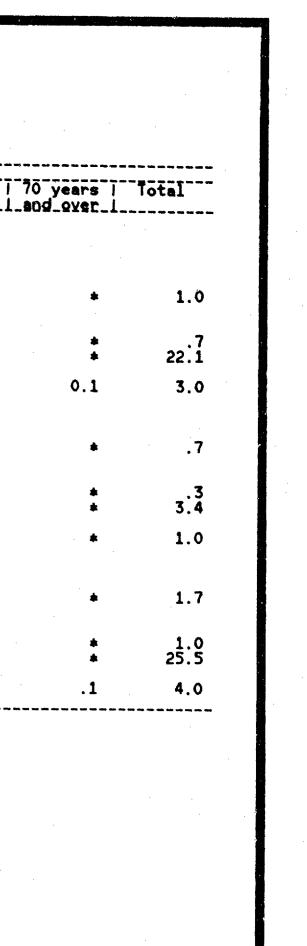

Unemployed in previous month, Married, 2 and under 4

|                             |                                                    |                  |                                  |                | Age_io_curr         | cot month        |                  | * 498- 298 988 988 988 988 488 488 489 883 983 983 986 988 |
|-----------------------------|----------------------------------------------------|------------------|----------------------------------|----------------|---------------------|------------------|------------------|------------------------------------------------------------|
|                             | 15-19  <br>vears                                   | 20-24  <br>vears | 25-34  <br>years                 | 35-44<br>vears | 45-54  <br>  vears  | 55-59 1<br>vears | 60-64  <br>vear3 | 65-69 1                                                    |
| urrent labour force         | - une par gir all all an Re une ann ann de an<br>- |                  | er m fr # # 24 in 16 as an an de |                | ᆂᅭᇞᇑᅘᇔᄤᅝᄮᄣᇑᆂᇑᆂ<br>ᆞ |                  | ***********      |                                                            |
| status<br>Males             |                                                    |                  |                                  |                |                     |                  |                  |                                                            |
| Employed                    |                                                    |                  |                                  |                |                     |                  |                  |                                                            |
| Full-time                   |                                                    |                  |                                  |                |                     |                  |                  |                                                            |
| workers<br>Employed         | *                                                  | 0.3              | 0.4                              | 1.0            | 0.5                 | 0.2              | 0.3              | · 🔺                                                        |
| Part-time                   | •                                                  |                  |                                  |                |                     |                  |                  |                                                            |
| workers                     | •                                                  | *                | .1                               | .7             | *                   | *                | *                | 101                                                        |
| Unemployed                  | *                                                  | . 3              | 1.6                              | .4             | .2                  |                  | *                | sk.                                                        |
| Not in labour               | *                                                  | ħ                |                                  | .1             | •                   | .2               | •                |                                                            |
| Females                     | *                                                  | <b>4</b> 3       | *                                | • 4            | *                   | . 2              | • 4              | . *                                                        |
| Employed                    |                                                    |                  |                                  |                |                     |                  |                  |                                                            |
| Full-time                   |                                                    |                  | -                                |                |                     |                  | · · · ·          |                                                            |
| workers<br>Employed         | *                                                  | *                | .5                               | .2             | *                   | *                | * .              | * .                                                        |
| Part-time                   |                                                    |                  |                                  |                |                     |                  |                  |                                                            |
| workers                     | *                                                  | *                | 1.2                              | .8             | .1                  | .1               | *                | *                                                          |
| Unemployed                  | *                                                  | .3               | .3                               | .7             | .2                  | .1               | , <b>4</b>       | *                                                          |
| Not in labour<br>force      | 0.2                                                | .6               | .7                               | .8             | •                   |                  |                  |                                                            |
| Persons                     | V. C                                               | .0               | • *                              | .0             | -                   | *                | <b>#</b>         | *                                                          |
| Employed                    |                                                    |                  |                                  |                |                     |                  |                  |                                                            |
| Full-time<br>workers        |                                                    | .3               | 0                                |                | -                   |                  | -                |                                                            |
| Employed                    | . 🐺                                                | . 3              | .9                               | 1.2            | .5                  | .2               | .3               | *                                                          |
| Part-time                   |                                                    |                  |                                  |                |                     |                  |                  |                                                            |
| workers                     | *                                                  | * -              | 1.3                              | 1.4            | .1                  | .1               | *                | *                                                          |
| Unemployed<br>Not in labour | *                                                  | .6               | 1.9                              | 1.1            | .4                  | .6               | *                | \$                                                         |
| force                       | .2                                                 | .6               | .7                               | .9             | *                   | .2               | .1               | +                                                          |

See footnotes at end of table.

1 70 years 1 Total 1\_and\_over\_1

2.8
2.8
2.8
2.8
2.8
.5
.7
2.1
.7
2.1
.7
2.3
3.5
2.9
4.5
2.7

GRP930

GRP911 TABLE GFDUR : ESTIMATES OF LABOUR FORCE STATUS & GROSS CHANGES(FLOWS) DERIVED FROM MATCHED RECORDS, BY DURATION OF UNEMPLOYMENT FOR JANUARY 1985 AND FEBRUARY 1985 ('000)-Continued

Unemployed in previous month, Married, 4 and under 8

| and |                                       | ***************    | **********        | *********      | Age in curr          | ot_wooth    |                  |         |
|-----------------------------------------|---------------------------------------|--------------------|-------------------|----------------|----------------------|-------------|------------------|---------|
|                                         | 15-19 I<br>vears                      | 20-24 1<br>vears 1 | 25-34  <br>_years | 35-44<br>vears | 45-54  <br> _years   | 55-59  <br> | 60-64  <br>years | 65-69 1 |
| urrent labour force<br>status<br>Males  |                                       | <b></b>            |                   |                | 4¥26L21.             |             | *28251           | X20C21  |
| Employed<br>Full-time<br>workers        | <i>\$</i> .                           | 0.2                | 0.8               | 1.2            | 0.5                  | 0.5         | 0.2              | •       |
| Employed<br>Part-time                   |                                       |                    |                   | d']≥ € 5600    |                      | 0.5         | V.E              |         |
| workers<br>Unemployed<br>Not in labour  | *                                     | 1.5                | 2.0               | 2.3            | .2                   | .1<br>.3    | .2               | *       |
| force<br>Females<br>Employed            | <b>*</b>                              | .4                 | .3                | .2             | .4                   | . 4         | *                | * .     |
| Full-time<br>workers<br>Employed        | • • • • • • • • • • • • • • • • • • • | .1                 | .2                | .4             | *                    | \$          | *                | *       |
| Part-time<br>workers<br>Unemployed      | *<br>0.4                              | .2                 | 1.0               | .2<br>1.1      | <b>*</b><br><b>*</b> | .2          | *                | *       |
| Not in labour<br>force<br>Persons       |                                       | .1                 | 1.0               | .8             | *                    | *           | *                | *       |
| Employed<br>Full-time<br>workers        | *                                     | .3                 | 1.0               | 1.6            | . 5                  | .5          | .2               | *       |
| Employed<br>Part-time<br>workers        | •••                                   | .4                 | 1.0               | . 3            | .2                   | . 3         | · · ·            | · · · · |
| Unemployed<br>Not in labour             | .4                                    | 1.7                | 2.5               | .3<br>3.5      | 1.7                  | .3          | .2               | *       |
| force                                   | *                                     | .6                 | 1.2               | 1.0            | .4                   | .4          | *                | *       |