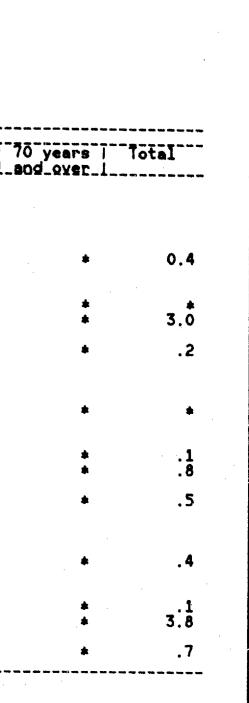

Unemployed in previous month, Married, 91 and under 104

|                                                                  |                  | ***              |                  |                | Age in curr | ent_month |         |          |
|------------------------------------------------------------------|------------------|------------------|------------------|----------------|-------------|-----------|---------|----------|
|                                                                  | 15-19  <br>vears | 20-24  <br>vears | 25-j4  <br>vears | 35-44<br>vears | 45-54       | 55-59     | 60-64   | 65-69 1  |
| Current labour force<br>status<br>Males<br>Employed<br>Full-time | <u>¥</u> 48L2t   | *28651           | *28651           | *29[3          | 1yeers1.    | yearsl.   | Yests1- | _¥68[81. |
| workers                                                          | *                | · , <b>*</b>     | 0.1              | 0.1            | *           | *         | *       | *        |
| Employed<br>Part-time                                            |                  |                  |                  |                |             |           |         |          |
| workers                                                          | . *              | *                | *                | *              | *           | *         | *       | *        |
| Unemployed<br>Not in labour                                      | *                | 0.4              | .2               | * *            | 0.2         | 0.2       | *       | *        |
| force                                                            | *                | *                | *                | *              | *           | *         | *       | *        |
| Females<br>Employed<br>Full-time                                 | :                |                  |                  |                |             |           |         |          |
| workers                                                          | <b>1</b> 2       | *                | *                | . *            | *           | *         | *       | *        |
| Employed<br>Part-time                                            |                  |                  |                  |                |             |           | h       | -        |
| workers                                                          | . 🔹              | *                | *                | *              | *           | . *       | *       | *        |
| Unemployed<br>Not in labour                                      | *                | .1               | *                | *              | *           | *         | *       | *        |
| force                                                            | *                | *                | *                | *              | *           | *         | *       | 2        |
| Persons<br>Employed<br>Full-time                                 |                  |                  |                  |                | . •         |           |         | ·        |
| workers<br>Employed<br>Part-time                                 | *                | <b>▲</b>         | .1               | .1             | *           | *         | *       | *        |
| workers                                                          | *                | *                | . 🔹              | *              | *           | *         | . *     | *        |
| Unemployed<br>Not in labour                                      | <b>*</b>         | · .5             | .2               | đi.            | .2          | .2        | *       | *        |
| force                                                            | *.               | *                | *                | · · · 🏦        | *           | *         | *       | *        |

K1

**GRP930** 

GRP911 TABLE GFDUR : ESTIMATES OF LABOUR FORCE STATUS & GROSS CHANGES(FLOWS) DERIVED FROM MATCHED RECORDS, BY DURATION OF UNEMPLOYMENT FOR JANUARY 1985 AND FEBRUARY 1985 ('900)-Continued

Unemployed in previous month, Married, 104 and over