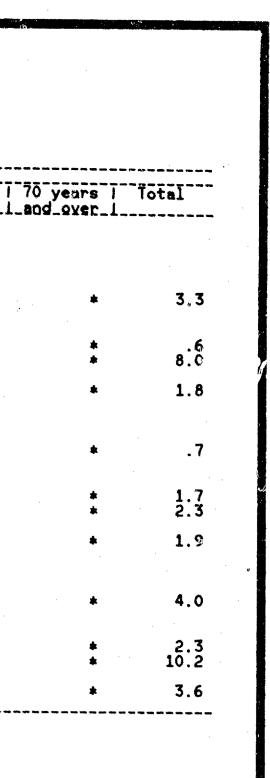

|                                                     | 15-19           | 20-24 1     | 25-34       | 35-44       | Age in curre | 55-59      | 60-64 1   | 65-69    |
|-----------------------------------------------------|-----------------|-------------|-------------|-------------|--------------|------------|-----------|----------|
| rrent labour force<br>status<br>Males               | yearsi          | yearsl.     | yearsi      | _yearsl     | years1.      | years1     | Yearsi    | _years   |
| Employed<br>Full-time                               |                 |             |             | ÷.,         |              |            |           |          |
| workers<br>Employed<br>Part-time                    | *               | 0.5         | 4.4         | 3.8         | 2.4          | 0.9        | 0.9       | *        |
| workers<br>Unemployed<br>Not in labour              | 1.3             | .9<br>8.2   | .7<br>26.8  | 1.1 $19.3$  | .5<br>14.9   | .3<br>9.2  | .2<br>3.2 | *        |
| force                                               | *               | .6          | 3.0         | 1.3         | 1.5          | 1.9        | 2.0       | *        |
| Employed<br>Full-time<br>workers<br>Employed        | *               | 1.2         | 2.6         | .6          | 4            | *          | *         | <b>*</b> |
| Part-time<br>workers<br>Unemployed<br>Not in labour | <b>*</b><br>. 8 | 4.4         | 5.3<br>9.7  | 2.3<br>9.2  | 3.7          | .3         | *         | *        |
| force<br>ersons                                     | . 6             | 2.2         | 6.3         | 3.9         | 1.1          | .3         | .2        | *        |
| Employed<br>Full-time<br>workers<br>Employed        |                 | 1.7         | 7.0         | 4.4         | 2.8          | .9         | .9        | ±.<br>•  |
| Part-time<br>workers<br>Unamployed                  | 2.1             | 1.5<br>12.6 | 6.0<br>36.6 | 3.4<br>28.6 | 1.2<br>18.6  | .7<br>10.0 | 3.2       | *        |
| Not in labour<br>force                              | .6              | 2.8         | 9.3         | 5.1         | 2.6          | 2.2        | 2.2       | *        |

See footnotes at end of table.

1 70 years 1 Total Land\_over\_1 0.2 13.2 3.7 83.0 \* \* .1 10.4 4.8 \* 9.3 28.7 \* 14.6 . .2 17.9 12.9 111.6 \* \* .1 25.0 

GRP911 TABLE GFOUR : ESTIMATES OF LABOUR FORCE STATUS & GROSS CHANGES(FLOWS) DERIVED FROM MATCHED RECORDS, BY DURATION OF UNEMPLOYMENT FOR JANUARY 1985 AND FEBRUARY 1985 ('000)-Continued