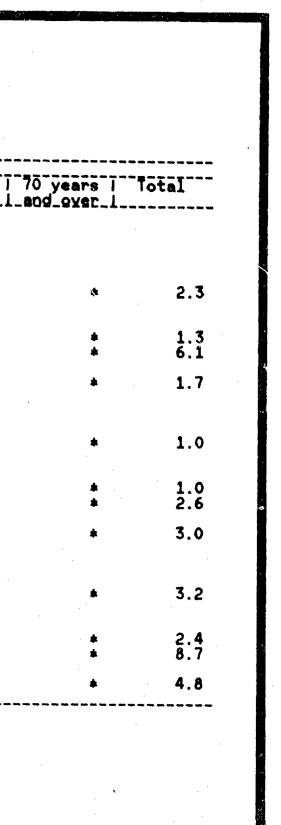

| 1.                                     |                        | *********         | *****              |                | Age in curr                                | ent_wootb          |                    |                    |
|----------------------------------------|------------------------|-------------------|--------------------|----------------|--------------------------------------------|--------------------|--------------------|--------------------|
| 1                                      | 15-19  <br>vears       | 20-24 i<br>vears1 | 25-34 I<br>vears 1 | 35-44<br>vears | 45-54  <br>  vears                         | 55-59 1<br>years 1 | 60-64 1<br>years 1 | 65-69 1<br>Vears 1 |
| rrent labour force<br>status<br>Males  | ~~##### <b>```</b> ~~~ | ·∞∞₫₩₩₩₩₩₩₩∞∞₩₩   | ∝                  | -12875         | ▲ <b>╼</b> ⋠╊₩ <b>Б</b> ⋧ <sub>╼</sub> ∞⊸▲ | 128551.            |                    | ¥#8CS1             |
| Employed<br>Full-time                  | · .                    |                   |                    |                |                                            |                    |                    |                    |
| workers<br>Employed<br>Part-time       | · <b>*</b>             | *                 | 0.9                | 0.4            | 0.5                                        | *                  | *                  | <b>*</b>           |
| workers<br>Unemployed<br>Not in labour | *<br>0.1               | 0.1<br>1.3        | .3<br>3.9          | 2.9            | <b>1.8</b>                                 | 1.1                | 0.3                | *                  |
| force<br>emales<br>Employed            | *                      | *                 | .2                 | *.             | .1                                         | *                  | .2                 | . *                |
| Full-time<br>workers<br>Employed       | *                      | .2                | .2                 | • *            | *                                          | *                  | *                  | *                  |
| Part-time<br>workers<br>Unemployed     | * 2                    | .1                | .6<br>2.5          | .5<br>.9       | 1.3                                        | .4                 | *                  | *                  |
| Not in labour<br>force<br>ersons       | *                      | .5                | 1.1                | .5             | *                                          | <b>*</b>           | *                  | *                  |
| Employed<br>Full-time<br>workers       | *                      | .2                | 1.1                | . 4            | .5                                         | *                  | 1歲.                | •                  |
| Employed<br>Part-time<br>workers       |                        | · · · · ·         | 'n                 |                | <br>•                                      |                    |                    |                    |
| Workers<br>Unemployed<br>Not in labour | .4                     | .2<br>2.1         | .8<br>6.4          | .5<br>3.8      | 3.1                                        | 1.5                | •                  | *                  |
| force                                  | . *                    | .5                | 1.3                | . 5            | 1                                          | *                  | . <i>L</i>         | *                  |

E1

GRP930

GRP911 TABLE GFDUR : ESTIMATES OF LABOUR FORCE STATUS & GROSS CHANGES(FLOWS) DERIVED FROM MATCHED RECORDS, BY DURATION OF UNEMPLOYMENT FOR JANUARY 1985 AND FEBRUARY 1985 ('000)-Continued

Unemployed in previous month, Married, 26 AND UNDER 39

| · · · · · · · · · · · · · · · · · · ·        |                    | ****             |                               | *****           | Age in curr                    | eot_peath        |                  |                  |
|----------------------------------------------|--------------------|------------------|-------------------------------|-----------------|--------------------------------|------------------|------------------|------------------|
|                                              | 15-19 I<br>vears I | 20-24  <br>Vears | 25-34 T                       | 35-44<br>vears  | 45-54 I                        | 55-59  <br>vears | 60-64 1<br>Vears | 65-69 1<br>Vears |
| urrent labour force<br>status<br>Males       | # # # # # <b>_</b> |                  | an an gi 21 10 ke 16 na an da |                 | └ <b>┈╶</b> ┇╫╬ <b>╘</b> ╉┈┑╸╆ | _~#2962£         | *#962t.          | <b>%</b> 28055T  |
| Employed<br>Full-time<br>workers             | *                  | · · · · ·        | 0.5                           | ÷               | •                              |                  |                  | A                |
| Employed<br>Part-time                        | · ·                |                  | 0.5                           | -               | •                              | *                | · •              | <b>€</b> ħ       |
| workers<br>Unemployed<br>Not in labour       | 0.5                | *<br>1.4         | 4.2                           | 1.9             | 1.3                            | 0.9              | <b>*</b><br>0.8  | *                |
| force<br>Females                             | *                  | .2               | .3                            | .1              | .1                             | *                | .2               | \$               |
| Employed<br>Full-time<br>workers<br>Employed | . <b>*</b>         | .1               | .4                            | *               | . *                            | **               | \$               |                  |
| Part-time<br>workers                         |                    | *                | .3                            | <b>*</b><br>1.4 | .1                             | *                | *                | *                |
| Unemployed<br>Not in labour<br>force         | *                  | • C<br>. *       | .8                            | .5              | ب <b>، ک</b><br>هد             | •                | .1               | * .              |
| Persons<br>Employed<br>Full-time             |                    |                  |                               |                 |                                |                  |                  |                  |
| workers<br>Employed<br>Part-time             | *                  | .1               | .9                            | *               | \$ <sup>1</sup> − 1            | *                | <b>★</b><br>1000 | * 1              |
| workers<br>Unemployed<br>Not in labour       | .5                 | 1.6              | 5.8                           | 3.3             | 1.5                            | 1.2              | * . 8            | *                |
| force                                        | · · · · ·          | .2               | 1.2                           | .6              | .1                             | *                | .3               | *                |