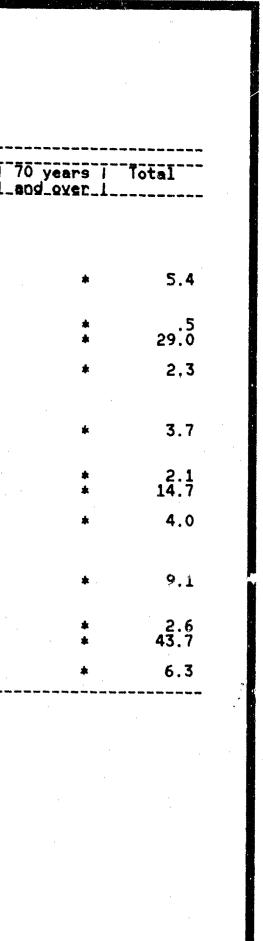

|                                                     | 15-19           | 20-24 1     | 25-34       | 35-44       | Age in curre | 55-59      | 60-64 1   | 65-69    |
|-----------------------------------------------------|-----------------|-------------|-------------|-------------|--------------|------------|-----------|----------|
| rrent labour force<br>status<br>Males               | yearsi          | yearsl.     | yearsi      | _yearsl     | years1.      | years1     | Yearsi    | _years   |
| Employed<br>Full-time                               |                 |             |             | ÷.,         |              |            |           |          |
| workers<br>Employed<br>Part-time                    | *               | 0.5         | 4.4         | 3.8         | 2.4          | 0.9        | 0.9       | *        |
| workers<br>Unemployed<br>Not in labour              | 1.3             | .9<br>8.2   | .7<br>26.8  | 1.1 $19.3$  | .5<br>14.9   | .3<br>9.2  | .2<br>3.2 | *        |
| force                                               | *               | .6          | 3.0         | 1.3         | 1.5          | 1.9        | 2.0       | *        |
| Employed<br>Full-time<br>workers<br>Employed        | *               | 1.2         | 2.6         | .6          | 4            | *          | *         | <b>*</b> |
| Part-time<br>workers<br>Unemployed<br>Not in labour | <b>*</b><br>. 8 | 4.4         | 5.3<br>9.7  | 2.3<br>9.2  | 3.7          | .3         | *         | *        |
| force<br>ersons                                     | . 6             | 2.2         | 6.3         | 3.9         | 1.1          | .3         | .2        | *        |
| Employed<br>Full-time<br>workers<br>Employed        |                 | 1.7         | 7.0         | 4.4         | 2.8          | .9         | .9        | ±.<br>•  |
| Part-time<br>workers<br>Unamployed                  | 2.1             | 1.5<br>12.6 | 6.0<br>36.6 | 3.4<br>28.6 | 1.2<br>18.6  | .7<br>10.0 | 3.2       | *        |
| Not in labour<br>force                              | .6              | 2.8         | 9.3         | 5.1         | 2.6          | 2.2        | 2.2       | *        |

See footnotes at end of table.

1 70 years 1 Total Land\_over\_1 0.2 13.2 3.7 83.0 \* \* .1 10.4 4.8 \* 9.3 28.7 \* 14.6 . .2 17.9 12.9 111.6 \* \* .1 25.0 

GRP911 TABLE GFOUR : ESTIMATES OF LABOUR FORCE STATUS & GROSS CHANGES(FLOWS) DERIVED FROM MATCHED RECORDS, BY DURATION OF UNEMPLOYMENT FOR JANUARY 1985 AND FEBRUARY 1985 ('000)-Continued