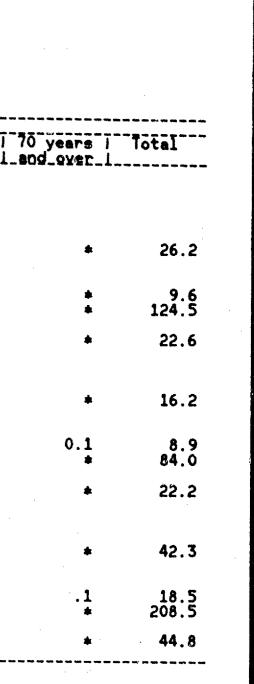

|                                                     | 15-19           | 20-24 1     | 25-34       | 35-44       | Age in curre | 55-59      | 60-64 1   | 65-69    |
|-----------------------------------------------------|-----------------|-------------|-------------|-------------|--------------|------------|-----------|----------|
| rrent labour force<br>status<br>Males               | yearsi          | yearsl.     | yearsi      | _yearsl     | years1.      | years1     | Yearsi    | _years   |
| Employed<br>Full-time                               |                 |             |             | ÷.,         |              |            |           |          |
| workers<br>Employed<br>Part-time                    | *               | 0.5         | 4.4         | 3.8         | 2.4          | 0.9        | 0.9       | *        |
| workers<br>Unemployed<br>Not in labour              | 1.3             | .9<br>8.2   | .7<br>26.8  | 1.1 $19.3$  | .5<br>14.9   | .3<br>9.2  | .2<br>3.2 | *        |
| force                                               | *               | .6          | 3.0         | 1.3         | 1.5          | 1.9        | 2.0       | *        |
| Employed<br>Full-time<br>workers<br>Employed        | *               | 1.2         | 2.6         | .6          | 4            | *          | *         | <b>*</b> |
| Part-time<br>workers<br>Unemployed<br>Not in labour | <b>*</b><br>. 8 | 4.4         | 5.3<br>9.7  | 2.3<br>9.2  | 3.7          | .3         | *         | *        |
| force<br>ersons                                     | . 6             | 2.2         | 6.3         | 3.9         | 1.1          | .3         | .2        | *        |
| Employed<br>Full-time<br>workers<br>Employed        |                 | 1.7         | 7.0         | 4.4         | 2.8          | .9         | .9        | ±.<br>•  |
| Part-time<br>workers<br>Unamployed                  | 2.1             | 1.5<br>12.6 | 6.0<br>36.6 | 3.4<br>28.6 | 1.2<br>18.6  | .7<br>10.0 | 3.2       | *        |
| Not in labour<br>force                              | .6              | 2.8         | 9.3         | 5.1         | 2.6          | 2.2        | 2.2       | *        |

See footnotes at end of table.

1 70 years 1 Total Land\_over\_1 0.2 13.2 3.7 83.0 \* \* .1 10.4 4.8 \* 9.3 28.7 \* 14.6 . .2 17.9 12.9 111.6 \* \* .1 25.0 

GRP911 TABLE GFOUR : ESTIMATES OF LABOUR FORCE STATUS & GROSS CHANGES(FLOWS) DERIVED FROM MATCHED RECORDS, BY DURATION OF UNEMPLOYMENT FOR JANUARY 1985 AND FEBRUARY 1985 ('000)-Continued