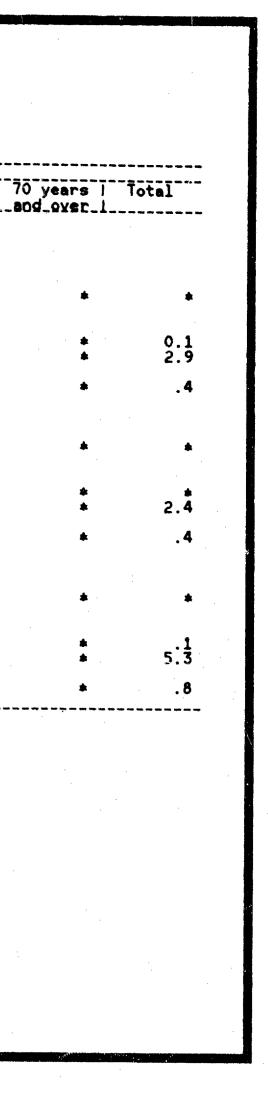

Unemployed in previous month, Married, 2 and under 4

|                             |                                                    |                  |                                  |                | Age_io_curr         | cot month        |                  | * 498- 298 988 988 988 988 488 488 489 883 983 983 986 988 |
|-----------------------------|----------------------------------------------------|------------------|----------------------------------|----------------|---------------------|------------------|------------------|------------------------------------------------------------|
|                             | 15-19  <br>vears                                   | 20-24  <br>vears | 25-34  <br>years                 | 35-44<br>vears | 45-54  <br>  vears  | 55-59 1<br>vears | 60-64  <br>vear3 | 65-69 1                                                    |
| urrent labour force         | - une par gir all all an Re une ann ann de an<br>- |                  | er m fr # # 24 in 16 as an an de |                | ᆂᅭᇞᇑᅘᇔᄤᅝᄮᄣᇑᆂᇑᆂ<br>ᆞ |                  | ***********      |                                                            |
| status<br>Males             |                                                    |                  |                                  |                |                     |                  |                  |                                                            |
| Employed                    |                                                    |                  |                                  |                |                     |                  |                  |                                                            |
| Full-time                   |                                                    |                  |                                  |                |                     |                  |                  |                                                            |
| workers<br>Employed         | *                                                  | 0.3              | 0.4                              | 1.0            | 0.5                 | 0.2              | 0.3              | · 🔺                                                        |
| Part-time                   | •                                                  |                  |                                  |                |                     |                  |                  |                                                            |
| workers                     | •                                                  | *                | .1                               | .7             | *                   | *                | *                | 101                                                        |
| Unemployed                  | *                                                  | . 3              | 1.6                              | .4             | .2                  |                  | *                | sk.                                                        |
| Not in labour               | *                                                  | ħ                |                                  | .1             | •                   | .2               | •                |                                                            |
| Females                     | *                                                  | <b>4</b> 3       | *                                | • 4            | *                   | . 2              | • 4              | . *                                                        |
| Employed                    |                                                    |                  |                                  |                |                     |                  |                  |                                                            |
| Full-time                   |                                                    |                  | -                                |                |                     |                  | · · · ·          |                                                            |
| workers<br>Employed         | *                                                  | *                | .5                               | .2             | *                   | *                | * .              | * .                                                        |
| Part-time                   |                                                    |                  |                                  |                |                     |                  |                  |                                                            |
| workers                     | *                                                  | *                | 1.2                              | .8             | .1                  | .1               | *                | *                                                          |
| Unemployed                  | *                                                  | .3               | .3                               | .7             | .2                  | .1               | , <b>4</b>       | *                                                          |
| Not in labour<br>force      | 0.2                                                | .6               | .7                               | .8             | •                   |                  |                  |                                                            |
| Persons                     | V. C                                               | .0               | • *                              | .0             | -                   | *                | <b>#</b>         | *                                                          |
| Employed                    |                                                    |                  |                                  |                |                     |                  |                  |                                                            |
| Full-time<br>workers        |                                                    | .3               | 0                                |                | -                   |                  | -                |                                                            |
| Employed                    | . 🐺                                                | . 3              | .9                               | 1.2            | .5                  | .2               | .3               | *                                                          |
| Part-time                   |                                                    |                  |                                  |                |                     |                  |                  |                                                            |
| workers                     | *                                                  | * -              | 1.3                              | 1.4            | .1                  | .1               | *                | *                                                          |
| Unemployed<br>Not in labour | *                                                  | .6               | 1.9                              | 1.1            | .4                  | .6               | *                | \$                                                         |
| force                       | .2                                                 | .6               | .7                               | .9             | *                   | .2               | .1               | +                                                          |

See footnotes at end of table.

1 70 years 1 Total 1\_and\_over\_1

2.8
2.8
2.8
2.8
2.8
.5
.7
2.1
.7
2.1
.7
2.3
3.5
2.9
4.5
2.7

GRP930

GRP911 TABLE GFDUR : ESTIMATES OF LABOUR FORCE STATUS & GROSS CHANGES(FLOWS) DERIVED FROM MATCHED RECORDS, BY DURATION OF UNEMPLOYMENT FOR JANUARY 1985 AND FEBRUARY 1985 ('000)-Continued